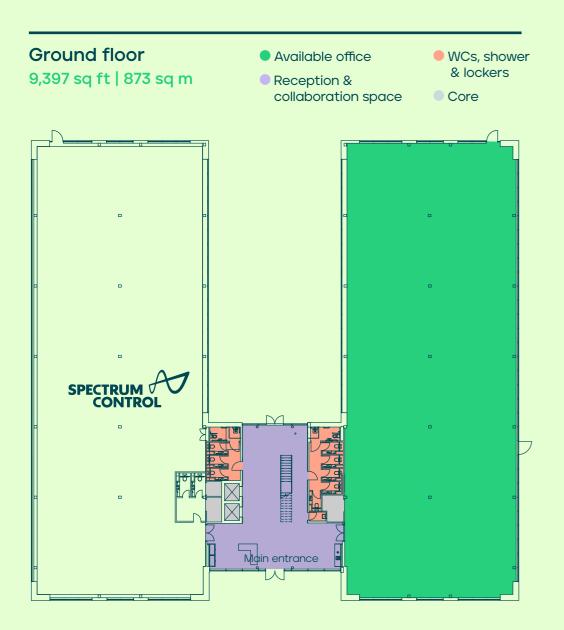

## Smart space

The ground floor provides 9,397 sq ft of clear open-plan and flexible workspace.

Refurbished to a high standard and benefitting from excellent levels of natural light with new air conditioning and LED lighting.

#### Summary specification

CAT A condition

Brand new

Flexible

floorplate

New air

conditioning

LED lighting

Raised access flooring

Excellent natural light 4