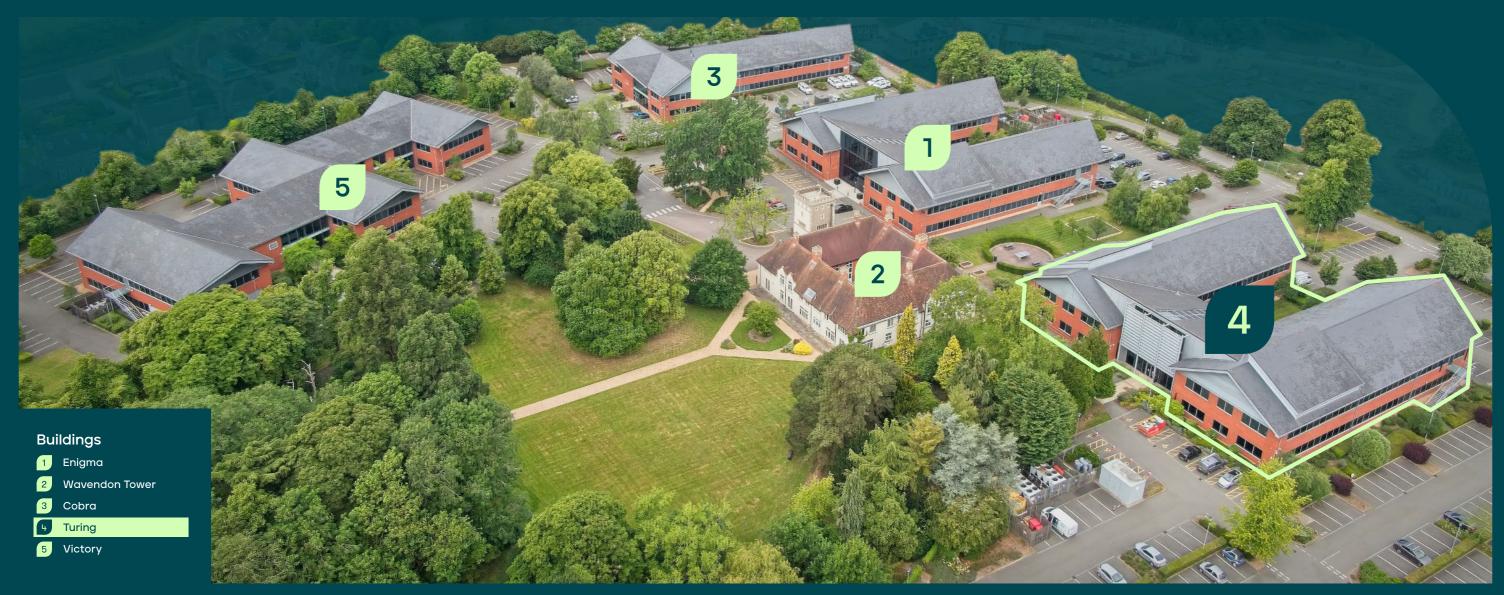

# The Park<sup>™K</sup>

Exceptional workspace Only 9,397 sq ft remaining

## The park that means business

The Park MK offers an environment that allows its customers and their staff to thrive.

A 150,000 sq ft business park across 16 green acres providing a vibrant backdrop for UK and globally renowned companies.