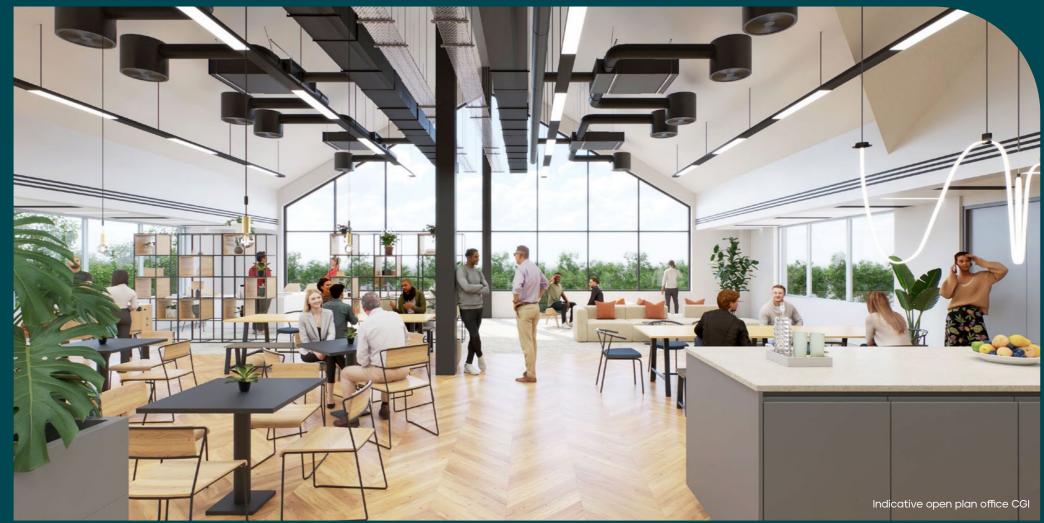

# Space your way

The available floors are a blank canvas, ready to be tailored into the ideal workspace for your business.

They are filled with natural-light and perfect for open plan working, with ample space for breakout areas and collaboration zones.