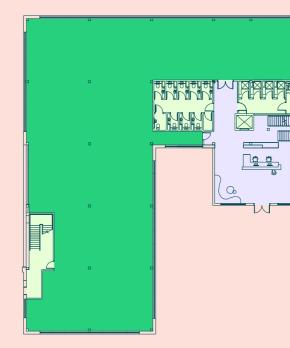

#### Ground Floor North 11,430 sq ft | 1,062 sq m

First Floor North 11,478 sq ft | 1,066 sq m

Office Reception Core

Floor plans not to scale. For indicative purposes only.  $\bigcirc$ 

The Park<sup>MK</sup>

### Ground Floor North Indicative Space Plan 11,430 sq ft | 1,062 sq m

| Workstations          | 104 |
|-----------------------|-----|
| Hot desks             | 24  |
| Teapoint / breakout   | 01  |
| 8 person meeting room | 03  |
| 6 person meeting room | 01  |
| 5 person meeting room | 01  |
| 16 person boardroom   | 01  |
| 1-to-1 room           | 01  |
| Phone booths          | 02  |
| Meeting booth         | 01  |
| Comms room            | 01  |
| Copy point            | 01  |
|                       |     |