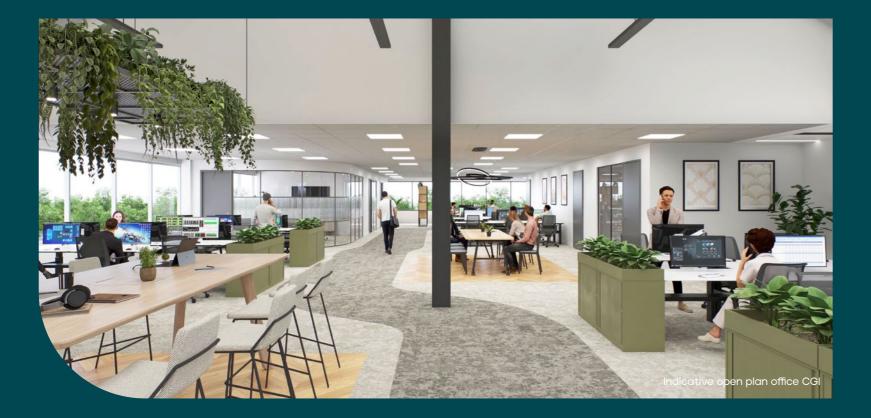

# Space your way

The available floors are a blank canvas, ready to be tailored into the ideal workspace for your business.

They are filled with natural-light and perfect for open plan working, with ample space for breakout areas and collaboration zones.

### New arrival

Victory offers up to 23,855 sq ft of flexible, self-contained office space arranged over the ground and first floors.

The building will undergo a comprehensive refurbishment to deliver an impressive design-led reception with welcome lounge, new end-of-journey facilities, excellent green credentials and best-in-class office space.