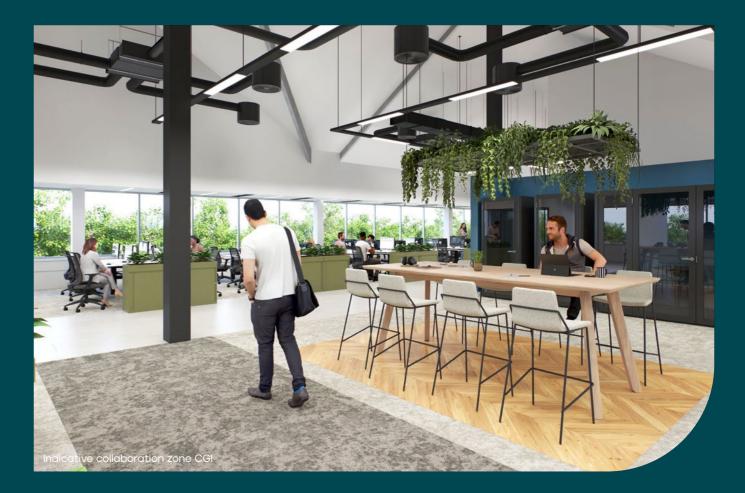

# Space your way

The available floors are a blank canvas, ready to be tailored into the ideal workspace for your business.

They are filled with natural-light and perfect for open plan working, with ample space for breakout areas and collaboration zones.