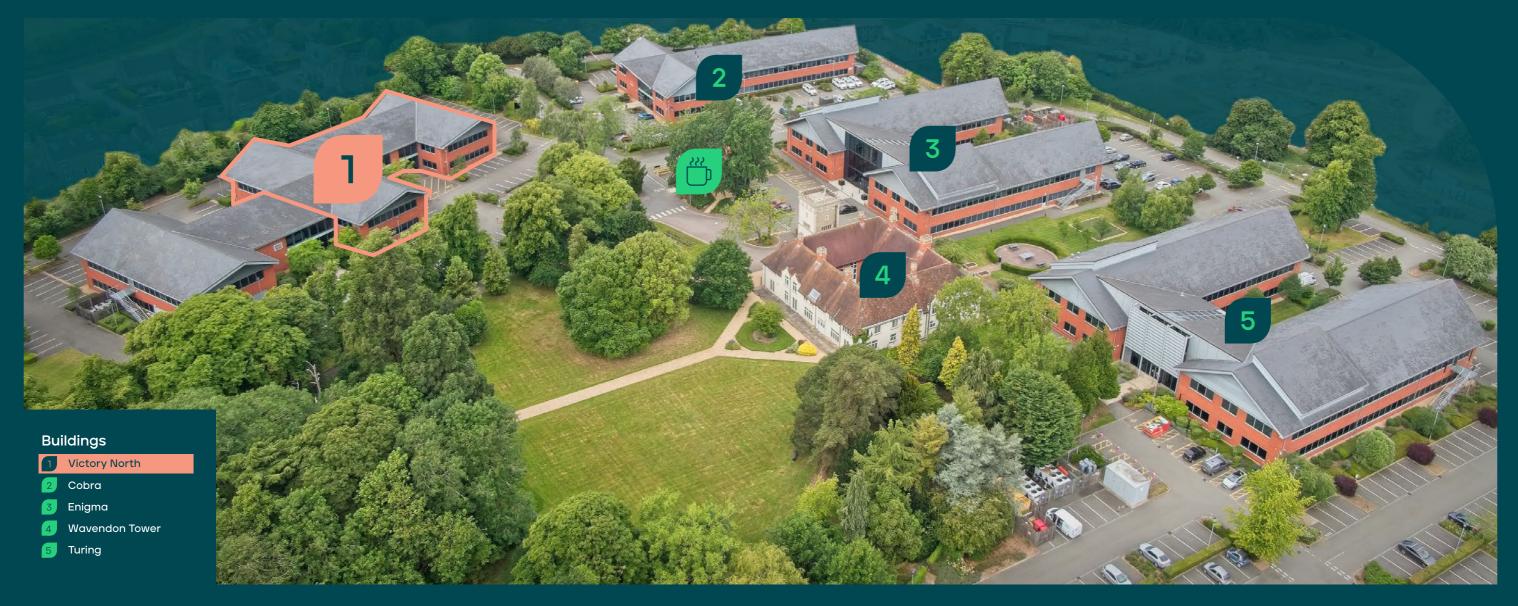

### **Victory North**

### The park that means business

#### The Park MK offers an environment that allows its customers and their staff to thrive.

A 150,000 sq ft business park across 16 green acres providing a vibrant backdrop for UK and globally renowned companies.

#### Park highlights include:

Vibrant park community

Year round events

Accessible Milton Keynes location