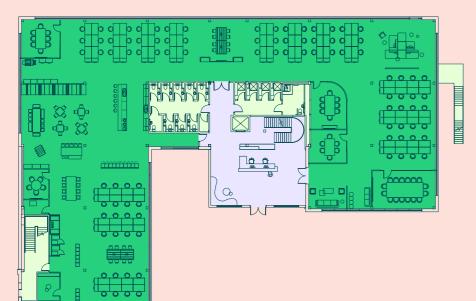

### Ground Floor North Indicative Space Plan 11,430 sq ft | 1,062 sq m

| Workstations          | 104 |
|-----------------------|-----|
| Hot desks             | 24  |
| Teapoint / breakout   | 01  |
| 8 person meeting room | 03  |
| 6 person meeting room | 01  |
| 5 person meeting room | 01  |
| 16 person boardroom   | 01  |
| 1-to-1 room           | 01  |
| Phone booths          | 02  |
| Meeting booth         | 01  |
| Comms room            | 01  |
| Copy point            | 01  |
|                       |     |

#### First Floor North Indicative Space Plan 11,478 sq ft | 1,066 sq m

0,0,0

10000

| Workstations          | 100 |
|-----------------------|-----|
| Hot desks             | 34  |
| Teapoint / breakout   | 01  |
| 8 person meeting room | 02  |
| 6 person meeting room | 02  |
| 5 person meeting room | 01  |
| 16 person boardroom   | 01  |
| 1-to-1 room           | 01  |
| Phone booths          | 02  |
| Meeting booth         | 01  |
| Comms room            | 01  |
| Copy point            | 01  |