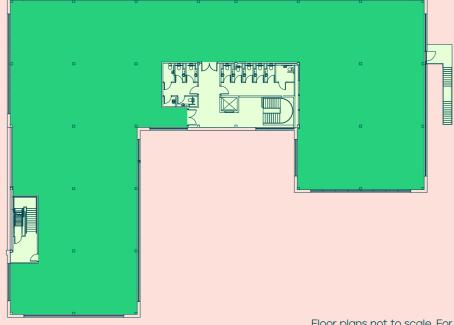

#### Ground Floor North 11,430 sq ft | 1,062 sq m

First Floor North 11,478 sq ft | 1,066 sq m

Office Reception Core

Floor plans not to scale. For indicative purposes only.  $\bigcirc$ 

The Park<sup>MK</sup>