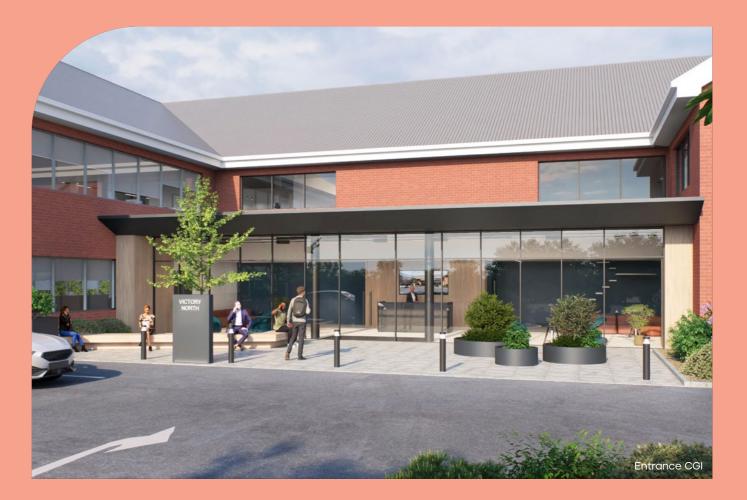

### New arrival

Victory offers up to 23,855 sq ft of flexible, self-contained office space arranged over the ground and first floors.

The building will undergo a comprehensive refurbishment to deliver an impressive design-led reception with welcome lounge, new end-of-journey facilities, excellent green credentials and best-in-class office space.

Targeting BREEAM 'Excellent'

Self-contained remodelled entrance

Targeting

Contemporary remodelled reception