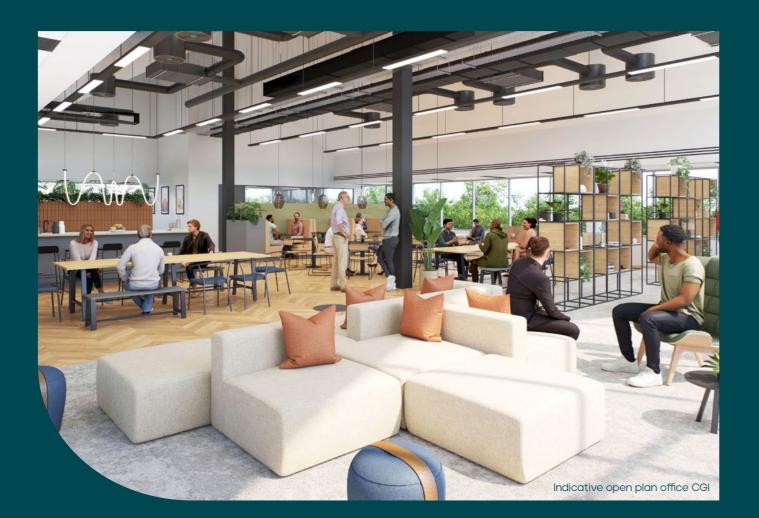

# Space your way

The available floors are a blank canvas, ready to be tailored into the ideal workspace for your business.

They are filled with natural-light and perfect for open plan working, with ample space for breakout areas and collaboration zones.