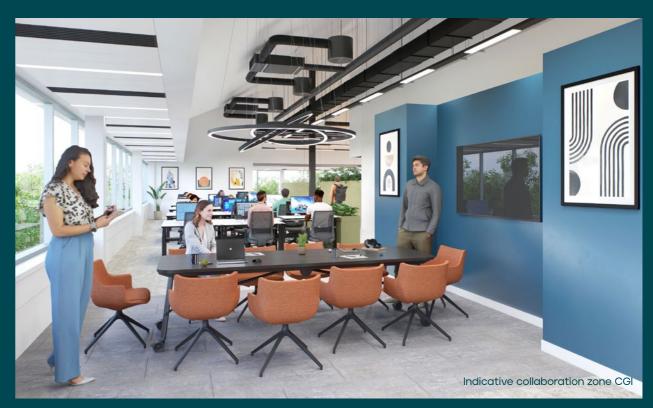

# Space your way

The available floors are a blank canvas, ready to be tailored into the ideal workspace for your business.

They are filled with natural-light and perfect for open plan working, with ample space for breakout areas and collaboration zones.