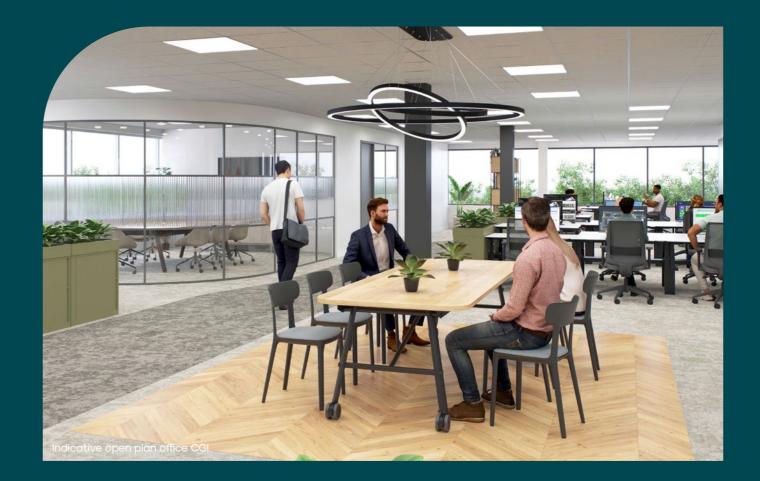

# Space your way

The available floors are a blank canvas, ready to be tailored into the ideal workspace for your business.

They are filled with natural-light and perfect for open plan working, with ample space for breakout areas and collaboration zones.