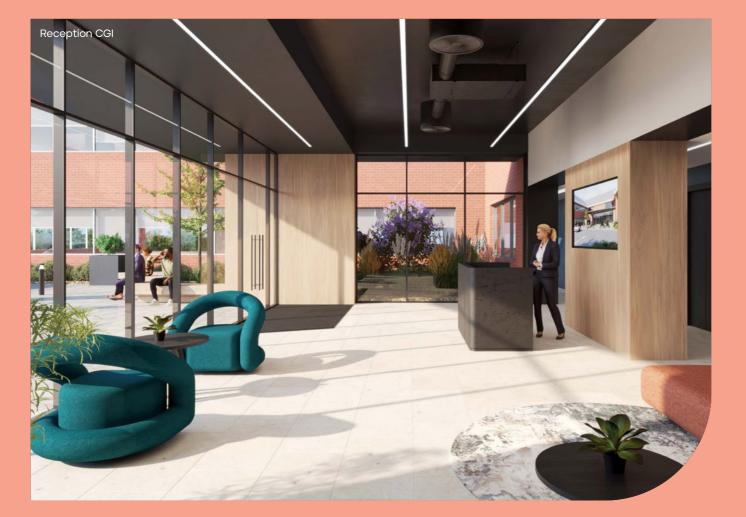

### New arrival

Victory offers up to 23,855 sq ft of flexible, self-contained office space arranged over the ground and first floors.

The building will undergo a comprehensive refurbishment to deliver an impressive design-led reception with welcome lounge, new end-of-journey facilities, excellent green credentials and best-in-class office space.

Targeting BREEAM 'Excellent'

Self-contained remodelled entrance

Targeting

Contemporary remodelled reception