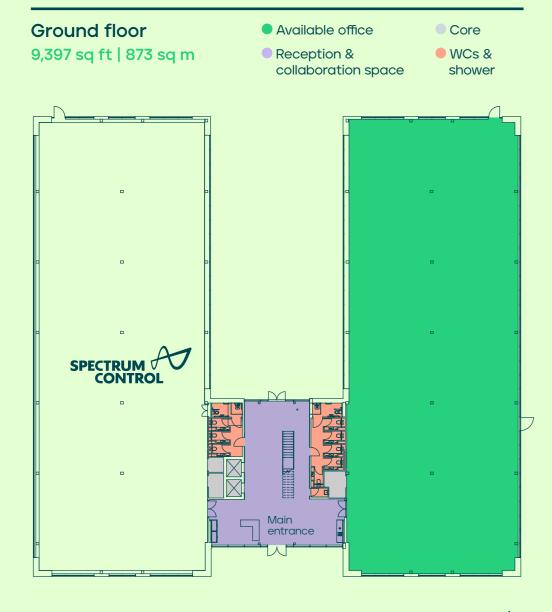

# **Smart space**

The available space will undergo a full Cat A refurbishment and will provide 9,397 sq ft of clear open-plan and flexible workspace, with excellent natural light.