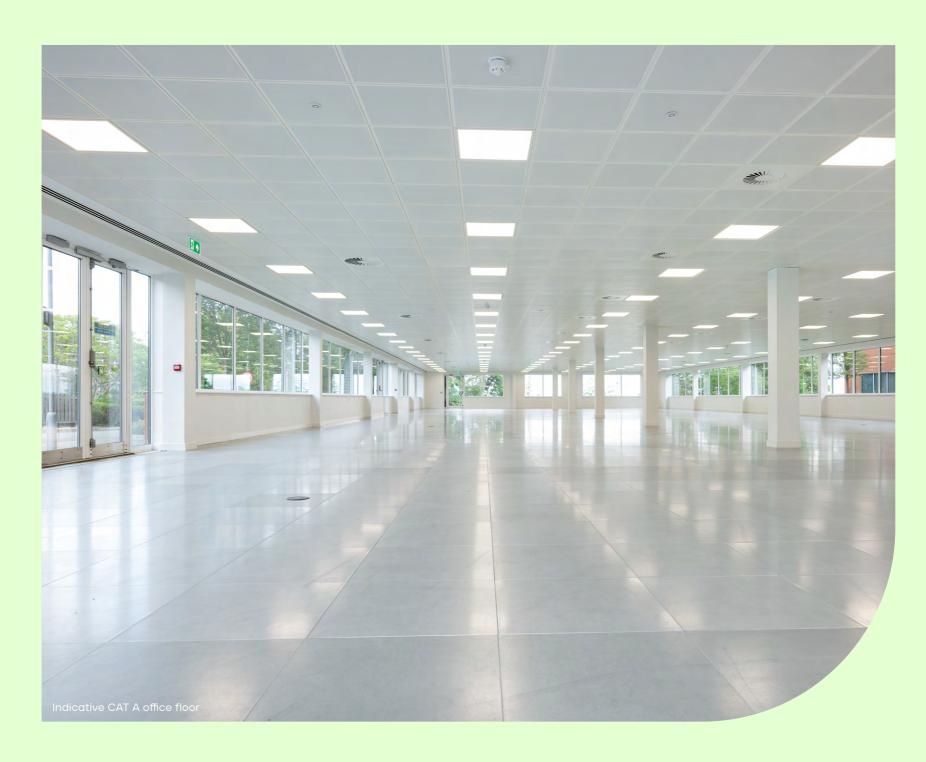

# **Smart space**

The available space will undergo a full Cat A refurbishment and will provide 9,397 sq ft of clear open-plan and flexible workspace, with excellent natural light.

#### Summary specification

Flexible floorplate

Air conditioning

**LED lighting** 

Raised access flooring

Excellent natural light