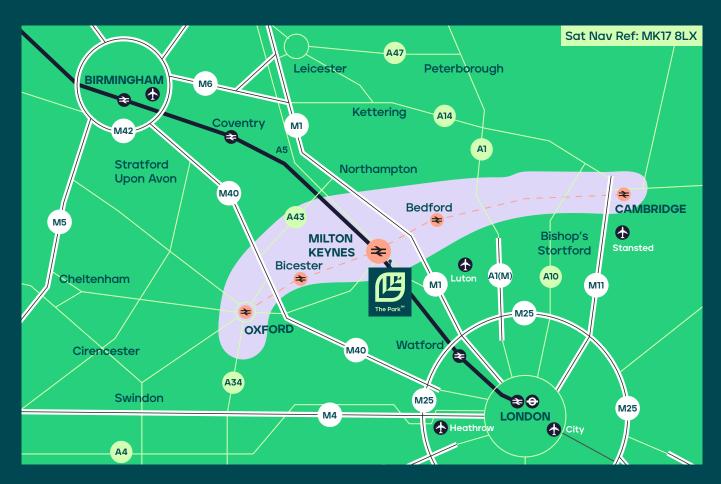

# Further information

Drive times from The Park MK

M1 J14 (4 miles/9 mins)

Bletchley Station (5 miles/12 mins)

Milton Keynes Station (5 miles/14 mins)

Ian Leather

ianleather@brayfoxsmith.com +44 7860 612 242