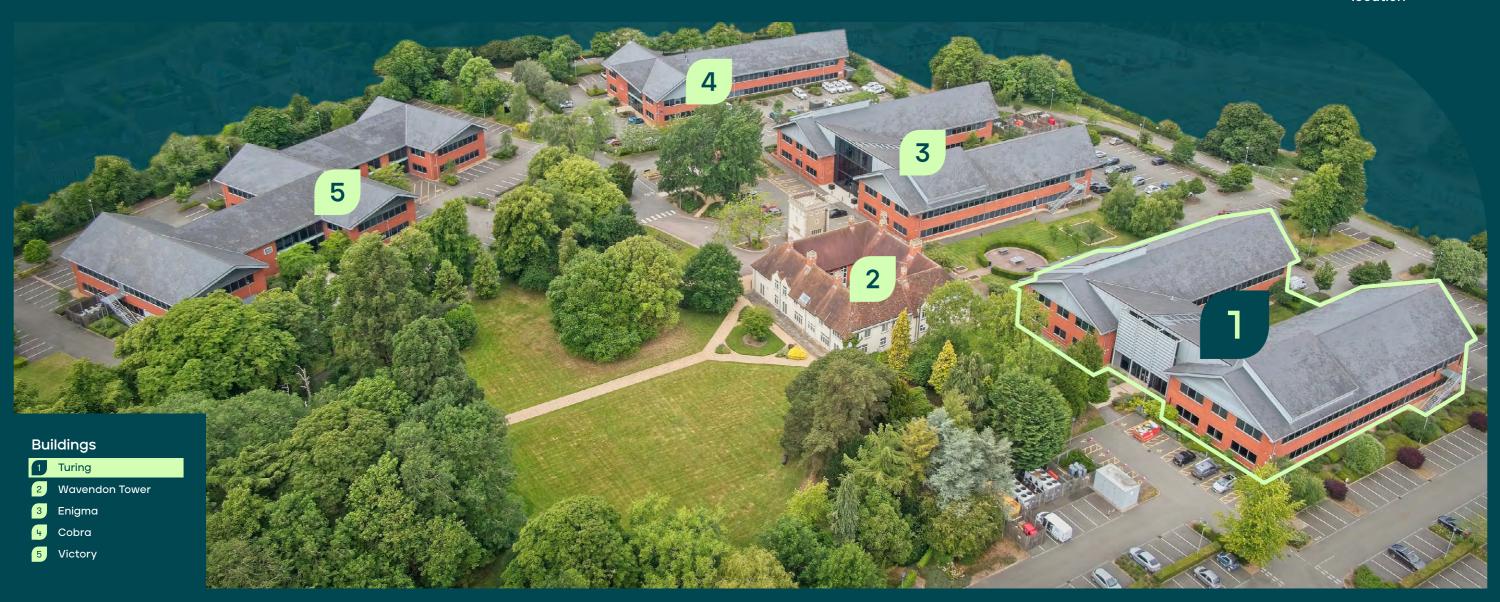

## **Turing**

Full CAT A refurbishment to deliver exceptional workspace Only 9,397 sq ft remaining Overview

#### Park highlights include:

Vibrant park community

Year round events

Milton Keynes location

The Turing Building